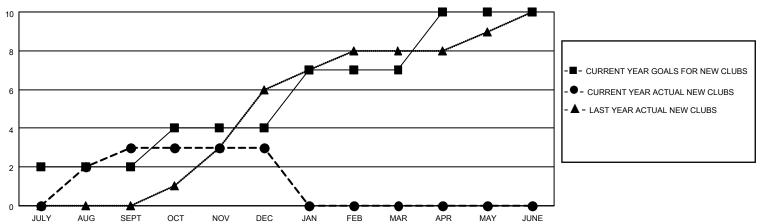

## MONTHLY MEMBERSHIP PROGRESS REPORT

# LOCATION REP OF GHANA

## District 418

| Clubs RESULTS FOR 2021-2022 |   |   |   | Members RESULTS FOR 2021-2022 |    |     |    |
|-----------------------------|---|---|---|-------------------------------|----|-----|----|
|                             |   |   |   |                               |    |     |    |
| JULY/AUG/SEPT               | 2 | 3 | 0 | JULY/AUG/SEPT                 | 40 | 113 | 19 |
| OCT/NOV/DEC                 | 2 | 0 | 0 | OCT/NOV/DEC                   | 60 | 103 | 90 |
| JAN/FEB/MAR                 | 3 | 0 | 0 | JAN/FEB/MAR                   | 75 | 0   | 0  |
| APR/MAY/JUNE                | 3 | 0 | 0 | APR/MAY/JUNE                  | 87 | 0   | 0  |

### GOALS AND ACTUAL NEW CLUBS CUMULATIVE



### GOALS AND ACTUAL MEMBERS CUMULATIVE



| DROPPED CLUBS: 0 |     | 25 CLUBS OF 40 ADDED 1 OR<br>MORE NEW MEMBERS | GENDER DISTRIBUTION                |              |  |
|------------------|-----|-----------------------------------------------|------------------------------------|--------------|--|
|                  |     | WORE NEW WEINBERS                             | MALE                               | 692 (61.35%) |  |
|                  |     |                                               | FEMALE                             | 436 (38.65%) |  |
| DROPPED MEMBERS  |     |                                               | NON BINARY                         | 0 (0.00%)    |  |
|                  |     |                                               | PREFER NOT TO ANSWER 0 (0.00%)