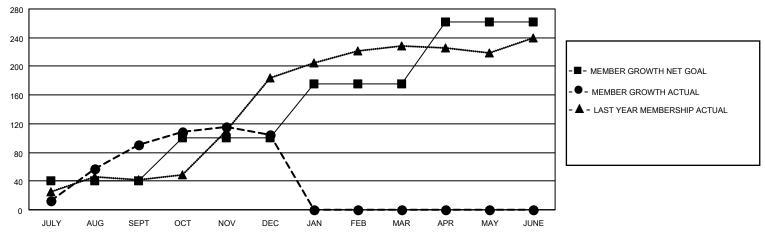

### GOALS AND ACTUAL MEMBERS CUMULATIVE

| DROPPED CLUBS: 0 |     | 25 CLUBS OF 40 ADDED 1 OR<br>MORE NEW MEMBERS | GENDER DISTRIBUTION                |              |  |
|------------------|-----|-----------------------------------------------|------------------------------------|--------------|--|
|                  |     | WORE NEW WEINBERS                             | MALE                               | 692 (61.35%) |  |
|                  |     |                                               | FEMALE                             | 436 (38.65%) |  |
| DROPPED MEMBERS  |     |                                               | NON BINARY                         | 0 (0.00%)    |  |
|                  |     |                                               | PREFER NOT TO ANSWER 0 (0.00%)     |              |  |
| DECEASED         | 2   |                                               |                                    | ,            |  |
| CLUB CANCELLED   | 0   | CLICK HERE FOR CUMULATIVE                     | TOTAL FAMILY UNIT MEMBERS          | 19           |  |
| OTHER            | 107 | MEMBERSHIP DATA                               |                                    |              |  |
| TOTAL            | 109 |                                               | FAMILY MEMBERS PAYING HALF DUES 10 |              |  |
|                  |     |                                               |                                    |              |  |